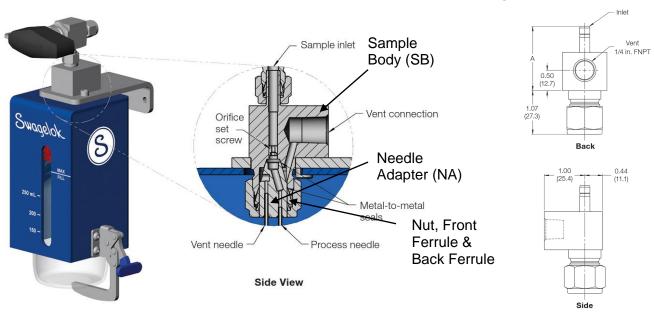

# Attachment B: Scope of CRN Registration for Swagelok Sampling Body (SB) (Category A)

This document represents the scope of Sampling Body (SB) fittings covered by this submission for CRN approval. This Sampling Body (SB) product is present in the Grab Sampling Valve (GSV) product line. These fittings were designed and evaluated in accordance with ASME B31.1-2020 for unlisted components and ASME B31.3-2020 for unlisted components.

#### **Product Illustration**

Figure 1 - Grab Sampling Valve

Figure 2 – Sample Body (SB)

Date: February 17, 2023

Page 1 of 2